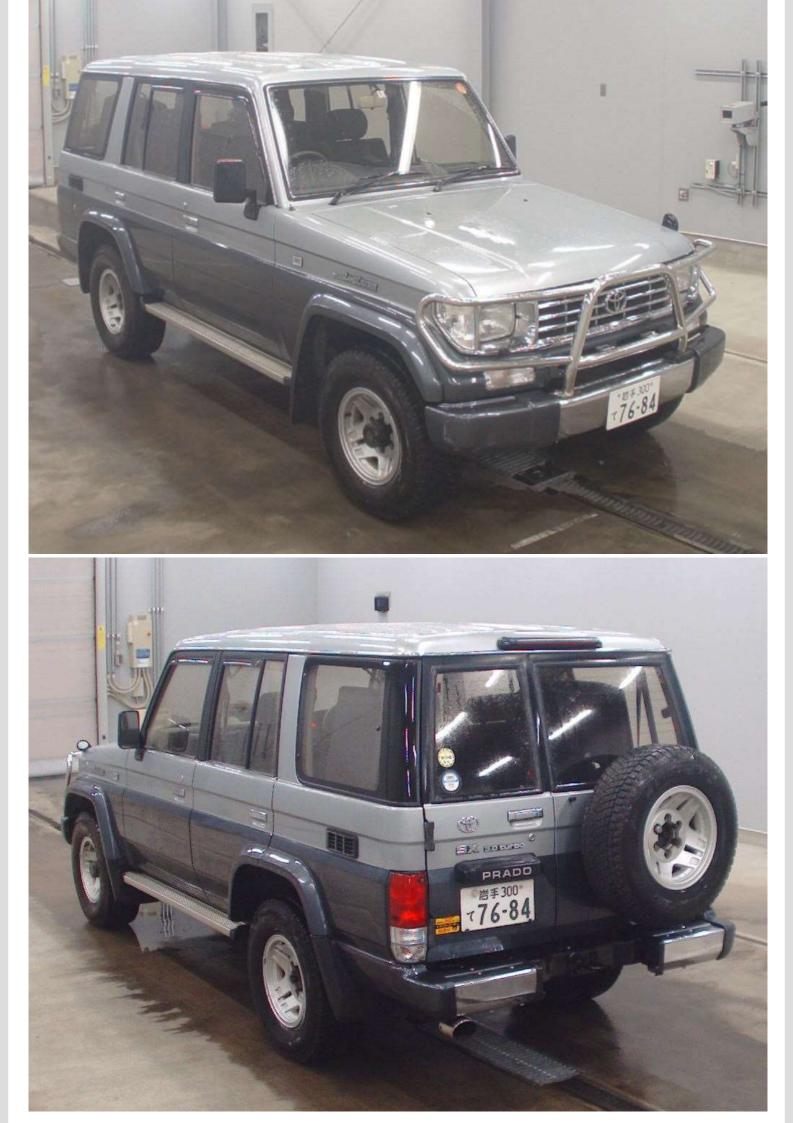

#### **VEHICLE DETAILS**

| Chassis number <sup>1</sup> : | KZJ78-0014690      | Title information <sup>2</sup> : | <b>1</b>   | Deregistered to<br>Export | <            |
|-------------------------------|--------------------|----------------------------------|------------|---------------------------|--------------|
| Manufacture date:             | 1994-02            |                                  | <b>u</b> _ |                           | _            |
| Make:                         | ΤΟΥΟΤΑ             | Accident / Repair:               | <b>I</b> ⇒ | No problem                |              |
| Model:                        | LAND CRUISER PRADO | Odometer<br>rollback:            |            | No problem                | $\checkmark$ |
| Body:                         | Y-KZJ78W           | Manufacturer                     | 6          |                           |              |
| Grade:                        | SX WIDE            | recall:                          | 9          | No problem                | ~            |
| Engine:                       | 1KZ-TE             | Safety grade <sup>3</sup> :      | 8          | No data                   | 0            |
| Drive:                        | 4WD                | Contamination                    | ۵.۵        | Due la la su de consta    | •            |
| Transmission:                 | F5                 | risk:                            | ٨          | Problem found             | •            |

## VEHICLE SPECIFICATION

1st gear ratio

3rd gear ratio

2nd gear ratio

4th gear ratio

| 5th gear ratio                    |                     | 6th gear ratio                    |                                |
|-----------------------------------|---------------------|-----------------------------------|--------------------------------|
| Additional notes                  |                     | Airbag position,<br>capacity      |                                |
| Body rear overhang                |                     | Body type                         | SUV                            |
| Chassis number embossing position |                     | Classification code               |                                |
| Cylinders                         | 4                   | Displacement                      | 2980                           |
| Electric engine type              |                     | Electric engine<br>maximum output |                                |
| Electric engine maximum torque    |                     | Electric engine power             |                                |
| Engine maximum power              | 130ps(96kW)/3600rpm | Engine maximum<br>torque          | 29.5kg•m(289.3N•<br>m)/2000rpm |
| Engine model                      | 1KZ-TE              | Frame type                        |                                |
| Front shaft weight                | 980                 | Front shock absorber<br>type      | LEADING COIL<br>SPRING         |
| Front stabilizer type             |                     | Front tires size                  | 265/70R15                      |
| Front tread                       | 1455                | Fuel consumption                  |                                |
| Fuel tank equipment               | 90                  | Grade                             | SX WIDE                        |
| Height                            | 188                 | Length                            | 461                            |
| Main brakes type                  |                     | Make                              | ΤΟΥΟΤΑ                         |
| Maximum speed                     |                     | Minimum ground<br>clearance       |                                |
| Minimum turning radius            | 6.1                 | Model                             | LAND CRUISER<br>PRADO          |
| Model code                        | Y-KZJ78W            | Mufflers number                   |                                |
| Rear shaft weight                 | 990                 | Rear shock absorber<br>type       | TRAILING ARM COIL<br>SPRING    |
| Rear stabilizer type              |                     | Rear tires size                   | 265/70R15                      |
| Rear tread                        | 1455                | Reverse ratio                     |                                |
| Riding capacity                   | 8                   | Side brakes type                  |                                |
| Specification code                |                     | Stopping distance                 |                                |
| Transmission type                 | F5                  | Weight                            | 1970                           |
| Wheel alignment                   | 4WD                 | Wheelbase                         | 2730                           |