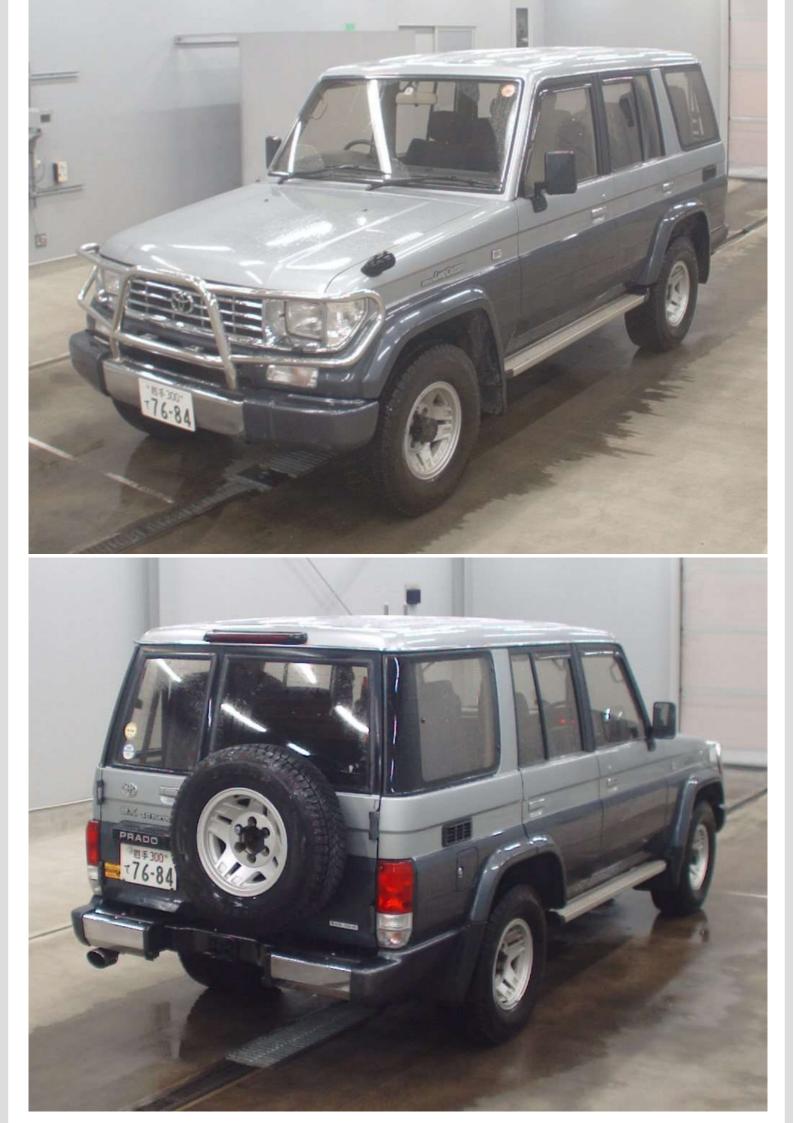

### PHOTOS AND AUCTION SHEETS

国レギュラコーナー

| 20163                                                                                                                                                                                                                                                                                                                                                                                                                                                                                                                                                                                                                                                                                                                                                                                                                                                                                                                                                                                                                                                                                                                                                                                                                                                                                                                                                                                                                                                                                                                                                                                                                                                                                                                                                                                                                                                                                                                                                                                                                                                                                                                          |                                                                                                                                                                                                                                                                                                                                                                                                                                                                                                                                                                                                                                                                                                     | (1980)              | 3.000 |                | -KZJ       | 78W             | <b>PE</b> à<br>V      |
|--------------------------------------------------------------------------------------------------------------------------------------------------------------------------------------------------------------------------------------------------------------------------------------------------------------------------------------------------------------------------------------------------------------------------------------------------------------------------------------------------------------------------------------------------------------------------------------------------------------------------------------------------------------------------------------------------------------------------------------------------------------------------------------------------------------------------------------------------------------------------------------------------------------------------------------------------------------------------------------------------------------------------------------------------------------------------------------------------------------------------------------------------------------------------------------------------------------------------------------------------------------------------------------------------------------------------------------------------------------------------------------------------------------------------------------------------------------------------------------------------------------------------------------------------------------------------------------------------------------------------------------------------------------------------------------------------------------------------------------------------------------------------------------------------------------------------------------------------------------------------------------------------------------------------------------------------------------------------------------------------------------------------------------------------------------------------------------------------------------------------------|-----------------------------------------------------------------------------------------------------------------------------------------------------------------------------------------------------------------------------------------------------------------------------------------------------------------------------------------------------------------------------------------------------------------------------------------------------------------------------------------------------------------------------------------------------------------------------------------------------------------------------------------------------------------------------------------------------|---------------------|-------|----------------|------------|-----------------|-----------------------|
| 20103                                                                                                                                                                                                                                                                                                                                                                                                                                                                                                                                                                                                                                                                                                                                                                                                                                                                                                                                                                                                                                                                                                                                                                                                                                                                                                                                                                                                                                                                                                                                                                                                                                                                                                                                                                                                                                                                                                                                                                                                                                                                                                                          | 16/2 p                                                                                                                                                                                                                                                                                                                                                                                                                                                                                                                                                                                                                                                                                              | SUF!                |       | min ou-<br>Si  | SX         | 2WD             | AN B                  |
| 章枝                                                                                                                                                                                                                                                                                                                                                                                                                                                                                                                                                                                                                                                                                                                                                                                                                                                                                                                                                                                                                                                                                                                                                                                                                                                                                                                                                                                                                                                                                                                                                                                                                                                                                                                                                                                                                                                                                                                                                                                                                                                                                                                             | 54                                                                                                                                                                                                                                                                                                                                                                                                                                                                                                                                                                                                                                                                                                  |                     | 月シフト  | F5             | SA<br>A カワ | MAW A           | 20                    |
| 走行 [ ]                                                                                                                                                                                                                                                                                                                                                                                                                                                                                                                                                                                                                                                                                                                                                                                                                                                                                                                                                                                                                                                                                                                                                                                                                                                                                                                                                                                                                                                                                                                                                                                                                                                                                                                                                                                                                                                                                                                                                                                                                                                                                                                         | 31.1                                                                                                                                                                                                                                                                                                                                                                                                                                                                                                                                                                                                                                                                                                | 5 5 714             | * 5   | AC             | セールスポイ     | 21              | and the second second |
| 外 元色                                                                                                                                                                                                                                                                                                                                                                                                                                                                                                                                                                                                                                                                                                                                                                                                                                                                                                                                                                                                                                                                                                                                                                                                                                                                                                                                                                                                                                                                                                                                                                                                                                                                                                                                                                                                                                                                                                                                                                                                                                                                                                                           | 8H                                                                                                                                                                                                                                                                                                                                                                                                                                                                                                                                                                                                                                                                                                  | 261                 | -     | 1              | 日取読        | ,保証             |                       |
| 日 ガソリン                                                                                                                                                                                                                                                                                                                                                                                                                                                                                                                                                                                                                                                                                                                                                                                                                                                                                                                                                                                                                                                                                                                                                                                                                                                                                                                                                                                                                                                                                                                                                                                                                                                                                                                                                                                                                                                                                                                                                                                                                                                                                                                         |                                                                                                                                                                                                                                                                                                                                                                                                                                                                                                                                                                                                                                                                                                     | ,                   |       | ACONTOLS.      | OETC       | 100000000000000 |                       |
| and the second s | • A # #                                                                                                                                                                                                                                                                                                                                                                                                                                                                                                                                                                                                                                                                                             | IN 2 P              | L     | AR .           |            | がド、背            | 10 917                |
| ● 年式<br>人<br>章<br>雨                                                                                                                                                                                                                                                                                                                                                                                                                                                                                                                                                                                                                                                                                                                                                                                                                                                                                                                                                                                                                                                                                                                                                                                                                                                                                                                                                                                                                                                                                                                                                                                                                                                                                                                                                                                                                                                                                                                                                                                                                                                                                                            | ディーラー・差                                                                                                                                                                                                                                                                                                                                                                                                                                                                                                                                                                                                                                                                                             | 行左・                 | 8     | 角 日            | 0///-      | 1.1             |                       |
| リサイクル (                                                                                                                                                                                                                                                                                                                                                                                                                                                                                                                                                                                                                                                                                                                                                                                                                                                                                                                                                                                                                                                                                                                                                                                                                                                                                                                                                                                                                                                                                                                                                                                                                                                                                                                                                                                                                                                                                                                                                                                                                                                                                                                        | 9.260 =                                                                                                                                                                                                                                                                                                                                                                                                                                                                                                                                                                                                                                                                                             | 8.                  | -     | 9 18 M         | *5         | 301 IV<br>78-00 | \$\$75                |
| 〇注意事項                                                                                                                                                                                                                                                                                                                                                                                                                                                                                                                                                                                                                                                                                                                                                                                                                                                                                                                                                                                                                                                                                                                                                                                                                                                                                                                                                                                                                                                                                                                                                                                                                                                                                                                                                                                                                                                                                                                                                                                                                                                                                                                          |                                                                                                                                                                                                                                                                                                                                                                                                                                                                                                                                                                                                                                                                                                     | SELUXIN             | D)    | # E No         |            | 78 - 00         | 4690                  |
| 0 7'7D-                                                                                                                                                                                                                                                                                                                                                                                                                                                                                                                                                                                                                                                                                                                                                                                                                                                                                                                                                                                                                                                                                                                                                                                                                                                                                                                                                                                                                                                                                                                                                                                                                                                                                                                                                                                                                                                                                                                                                                                                                                                                                                                        | 7                                                                                                                                                                                                                                                                                                                                                                                                                                                                                                                                                                                                                                                                                                   | 96.883              | Km 04 | 997A N         |            |                 |                       |
|                                                                                                                                                                                                                                                                                                                                                                                                                                                                                                                                                                                                                                                                                                                                                                                                                                                                                                                                                                                                                                                                                                                                                                                                                                                                                                                                                                                                                                                                                                                                                                                                                                                                                                                                                                                                                                                                                                                                                                                                                                                                                                                                | 9.+T                                                                                                                                                                                                                                                                                                                                                                                                                                                                                                                                                                                                                                                                                                |                     |       |                | Se         |                 | _                     |
| のステレオレ                                                                                                                                                                                                                                                                                                                                                                                                                                                                                                                                                                                                                                                                                                                                                                                                                                                                                                                                                                                                                                                                                                                                                                                                                                                                                                                                                                                                                                                                                                                                                                                                                                                                                                                                                                                                                                                                                                                                                                                                                                                                                                                         | 对                                                                                                                                                                                                                                                                                                                                                                                                                                                                                                                                                                                                                                                                                                   | 7.5+17-1            | 9     |                | TP         | -191            | (JA)                  |
|                                                                                                                                                                                                                                                                                                                                                                                                                                                                                                                                                                                                                                                                                                                                                                                                                                                                                                                                                                                                                                                                                                                                                                                                                                                                                                                                                                                                                                                                                                                                                                                                                                                                                                                                                                                                                                                                                                                                                                                                                                                                                                                                | and the second se | 17 13               | Lift! | $\square \cap$ | N 6        | V               | $\bigcirc$            |
| ○検査員報                                                                                                                                                                                                                                                                                                                                                                                                                                                                                                                                                                                                                                                                                                                                                                                                                                                                                                                                                                                                                                                                                                                                                                                                                                                                                                                                                                                                                                                                                                                                                                                                                                                                                                                                                                                                                                                                                                                                                                                                                                                                                                                          | 告 (USS化)                                                                                                                                                                                                                                                                                                                                                                                                                                                                                                                                                                                                                                                                                            | <b>1.2</b> )        |       | Y              | 6          | $\neg$          | Y                     |
| ミートノレ                                                                                                                                                                                                                                                                                                                                                                                                                                                                                                                                                                                                                                                                                                                                                                                                                                                                                                                                                                                                                                                                                                                                                                                                                                                                                                                                                                                                                                                                                                                                                                                                                                                                                                                                                                                                                                                                                                                                                                                                                                                                                                                          | 27                                                                                                                                                                                                                                                                                                                                                                                                                                                                                                                                                                                                                                                                                                  |                     |       |                |            | .+              |                       |
| 11-LA                                                                                                                                                                                                                                                                                                                                                                                                                                                                                                                                                                                                                                                                                                                                                                                                                                                                                                                                                                                                                                                                                                                                                                                                                                                                                                                                                                                                                                                                                                                                                                                                                                                                                                                                                                                                                                                                                                                                                                                                                                                                                                                          | うしもス"                                                                                                                                                                                                                                                                                                                                                                                                                                                                                                                                                                                                                                                                                               |                     |       |                |            |                 |                       |
| FZE 1-                                                                                                                                                                                                                                                                                                                                                                                                                                                                                                                                                                                                                                                                                                                                                                                                                                                                                                                                                                                                                                                                                                                                                                                                                                                                                                                                                                                                                                                                                                                                                                                                                                                                                                                                                                                                                                                                                                                                                                                                                                                                                                                         | e1:1                                                                                                                                                                                                                                                                                                                                                                                                                                                                                                                                                                                                                                                                                                |                     |       |                | 2          | A1              |                       |
| 外部分                                                                                                                                                                                                                                                                                                                                                                                                                                                                                                                                                                                                                                                                                                                                                                                                                                                                                                                                                                                                                                                                                                                                                                                                                                                                                                                                                                                                                                                                                                                                                                                                                                                                                                                                                                                                                                                                                                                                                                                                                                                                                                                            | 1                                                                                                                                                                                                                                                                                                                                                                                                                                                                                                                                                                                                                                                                                                   |                     |       | õ              | N          |                 | 6                     |
| a decession                                                                                                                                                                                                                                                                                                                                                                                                                                                                                                                                                                                                                                                                                                                                                                                                                                                                                                                                                                                                                                                                                                                                                                                                                                                                                                                                                                                                                                                                                                                                                                                                                                                                                                                                                                                                                                                                                                                                                                                                                                                                                                                    |                                                                                                                                                                                                                                                                                                                                                                                                                                                                                                                                                                                                                                                                                                     |                     |       | Y              |            | mman            | Q                     |
|                                                                                                                                                                                                                                                                                                                                                                                                                                                                                                                                                                                                                                                                                                                                                                                                                                                                                                                                                                                                                                                                                                                                                                                                                                                                                                                                                                                                                                                                                                                                                                                                                                                                                                                                                                                                                                                                                                                                                                                                                                                                                                                                |                                                                                                                                                                                                                                                                                                                                                                                                                                                                                                                                                                                                                                                                                                     | 1 - ( ) ( ) ) ) ) ) |       | ~27            | (Q.,       |                 |                       |
|                                                                                                                                                                                                                                                                                                                                                                                                                                                                                                                                                                                                                                                                                                                                                                                                                                                                                                                                                                                                                                                                                                                                                                                                                                                                                                                                                                                                                                                                                                                                                                                                                                                                                                                                                                                                                                                                                                                                                                                                                                                                                                                                |                                                                                                                                                                                                                                                                                                                                                                                                                                                                                                                                                                                                                                                                                                     |                     |       | 1              | -          |                 |                       |
| <b>用台内寸]的</b>                                                                                                                                                                                                                                                                                                                                                                                                                                                                                                                                                                                                                                                                                                                                                                                                                                                                                                                                                                                                                                                                                                                                                                                                                                                                                                                                                                                                                                                                                                                                                                                                                                                                                                                                                                                                                                                                                                                                                                                                                                                                                                                  | ×                                                                                                                                                                                                                                                                                                                                                                                                                                                                                                                                                                                                                                                                                                   | ×                   | (08)  |                | E          |                 |                       |
| B2 .                                                                                                                                                                                                                                                                                                                                                                                                                                                                                                                                                                                                                                                                                                                                                                                                                                                                                                                                                                                                                                                                                                                                                                                                                                                                                                                                                                                                                                                                                                                                                                                                                                                                                                                                                                                                                                                                                                                                                                                                                                                                                                                           |                                                                                                                                                                                                                                                                                                                                                                                                                                                                                                                                                                                                                                                                                                     | . MC                |       | WELOTH .       | Ð          | A)              | 247                   |