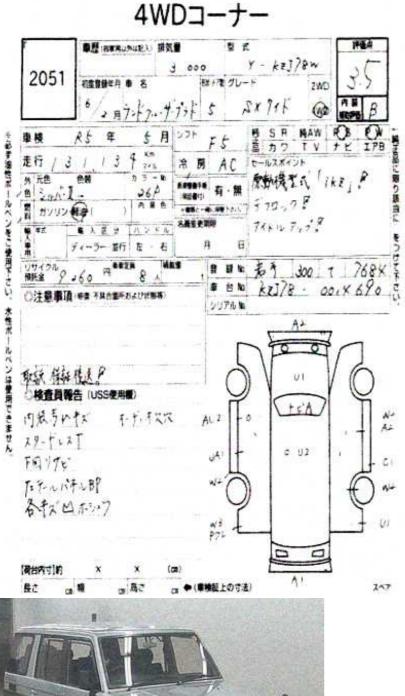

#### Date: 2022-09-28, Auction: USS Tohoku, Lot #: 2051

| Date:              | 2022-09-28        | Lot #:         | 2051               |
|--------------------|-------------------|----------------|--------------------|
| Auction name:      | <u>USS Tohoku</u> | Region:        | Miyagi             |
| Make:              | ΤΟΥΟΤΑ            | Model:         | LAND CRUISER PRADO |
| Reg. year:         | 1994              | Mileage (km):  | 131134             |
| Displacement (cc): | 3000              | Transmission:  | F5                 |
| Color:             | SILVER 2          | Model code:    | KZJ78W             |
| Result:            | available         | Auction grade: | 3.5                |
| Problem type:      | No problem        | Problem scale: | None               |
| Contaminated:      | Yes               | Airbag:        | ОК                 |

### PHOTOS AND AUCTION SHEETS

国レギュラコーナー

| 20163                                                                                                                                                                                                                                                                                                                                                                                                                                                                                                                                                                                                                                                                                                                                                                                                                                                                                                                                                                                                                                                                                                                                                                                                                                                                                                                                                                                                                                                                                                                                                                                                                                                                                                                                                                                                                                                                                                                                                                                                                                                                                                                          |                                                                                                                                                                                                                                                                                                                                                                                                                                                                                                                                                                                                                                                                                                     | (1980)              | 3.000 |                | -KZJ       | 78W             | <b>PE</b> à<br>V      |
|--------------------------------------------------------------------------------------------------------------------------------------------------------------------------------------------------------------------------------------------------------------------------------------------------------------------------------------------------------------------------------------------------------------------------------------------------------------------------------------------------------------------------------------------------------------------------------------------------------------------------------------------------------------------------------------------------------------------------------------------------------------------------------------------------------------------------------------------------------------------------------------------------------------------------------------------------------------------------------------------------------------------------------------------------------------------------------------------------------------------------------------------------------------------------------------------------------------------------------------------------------------------------------------------------------------------------------------------------------------------------------------------------------------------------------------------------------------------------------------------------------------------------------------------------------------------------------------------------------------------------------------------------------------------------------------------------------------------------------------------------------------------------------------------------------------------------------------------------------------------------------------------------------------------------------------------------------------------------------------------------------------------------------------------------------------------------------------------------------------------------------|-----------------------------------------------------------------------------------------------------------------------------------------------------------------------------------------------------------------------------------------------------------------------------------------------------------------------------------------------------------------------------------------------------------------------------------------------------------------------------------------------------------------------------------------------------------------------------------------------------------------------------------------------------------------------------------------------------|---------------------|-------|----------------|------------|-----------------|-----------------------|
| 20103                                                                                                                                                                                                                                                                                                                                                                                                                                                                                                                                                                                                                                                                                                                                                                                                                                                                                                                                                                                                                                                                                                                                                                                                                                                                                                                                                                                                                                                                                                                                                                                                                                                                                                                                                                                                                                                                                                                                                                                                                                                                                                                          | 16/2 p                                                                                                                                                                                                                                                                                                                                                                                                                                                                                                                                                                                                                                                                                              | SUF!                |       | min ou-<br>Si  | SX         | 2WD             | AN B                  |
| 章枝                                                                                                                                                                                                                                                                                                                                                                                                                                                                                                                                                                                                                                                                                                                                                                                                                                                                                                                                                                                                                                                                                                                                                                                                                                                                                                                                                                                                                                                                                                                                                                                                                                                                                                                                                                                                                                                                                                                                                                                                                                                                                                                             | 54                                                                                                                                                                                                                                                                                                                                                                                                                                                                                                                                                                                                                                                                                                  |                     | 月シフト  | F5             | SA<br>A カワ | MAW A           | 20                    |
| 走行 [ ]                                                                                                                                                                                                                                                                                                                                                                                                                                                                                                                                                                                                                                                                                                                                                                                                                                                                                                                                                                                                                                                                                                                                                                                                                                                                                                                                                                                                                                                                                                                                                                                                                                                                                                                                                                                                                                                                                                                                                                                                                                                                                                                         | 31.1                                                                                                                                                                                                                                                                                                                                                                                                                                                                                                                                                                                                                                                                                                | 5 5 714             | * 5   | AC             | セールスポイ     | 21              | and the second second |
| 外 元色                                                                                                                                                                                                                                                                                                                                                                                                                                                                                                                                                                                                                                                                                                                                                                                                                                                                                                                                                                                                                                                                                                                                                                                                                                                                                                                                                                                                                                                                                                                                                                                                                                                                                                                                                                                                                                                                                                                                                                                                                                                                                                                           | 8H                                                                                                                                                                                                                                                                                                                                                                                                                                                                                                                                                                                                                                                                                                  | 261                 | -     | 1              | 日取読        | ,保証             |                       |
| 日 ガソリン                                                                                                                                                                                                                                                                                                                                                                                                                                                                                                                                                                                                                                                                                                                                                                                                                                                                                                                                                                                                                                                                                                                                                                                                                                                                                                                                                                                                                                                                                                                                                                                                                                                                                                                                                                                                                                                                                                                                                                                                                                                                                                                         |                                                                                                                                                                                                                                                                                                                                                                                                                                                                                                                                                                                                                                                                                                     | ,                   |       | ACONTOLS.      | OETC       | 100000000000000 |                       |
| and the second s | • A # #                                                                                                                                                                                                                                                                                                                                                                                                                                                                                                                                                                                                                                                                                             | IN 2 P              | L     | AR .           |            | がド、背            | 10 917                |
| ● 年式<br>人<br>章<br>雨                                                                                                                                                                                                                                                                                                                                                                                                                                                                                                                                                                                                                                                                                                                                                                                                                                                                                                                                                                                                                                                                                                                                                                                                                                                                                                                                                                                                                                                                                                                                                                                                                                                                                                                                                                                                                                                                                                                                                                                                                                                                                                            | ディーラー・差                                                                                                                                                                                                                                                                                                                                                                                                                                                                                                                                                                                                                                                                                             | 行左・                 | 8     | 角 日            | 0///-      | 1.1             |                       |
| リサイクル (                                                                                                                                                                                                                                                                                                                                                                                                                                                                                                                                                                                                                                                                                                                                                                                                                                                                                                                                                                                                                                                                                                                                                                                                                                                                                                                                                                                                                                                                                                                                                                                                                                                                                                                                                                                                                                                                                                                                                                                                                                                                                                                        | 9.260 =                                                                                                                                                                                                                                                                                                                                                                                                                                                                                                                                                                                                                                                                                             | 8.                  | -     | 9 18 M         | *5         | 301 IV<br>78-00 | \$\$75                |
| 〇注意事項                                                                                                                                                                                                                                                                                                                                                                                                                                                                                                                                                                                                                                                                                                                                                                                                                                                                                                                                                                                                                                                                                                                                                                                                                                                                                                                                                                                                                                                                                                                                                                                                                                                                                                                                                                                                                                                                                                                                                                                                                                                                                                                          |                                                                                                                                                                                                                                                                                                                                                                                                                                                                                                                                                                                                                                                                                                     | SELUXIN             | D)    | # E No         |            | 78 - 00         | 4690                  |
| 0 7'7D-                                                                                                                                                                                                                                                                                                                                                                                                                                                                                                                                                                                                                                                                                                                                                                                                                                                                                                                                                                                                                                                                                                                                                                                                                                                                                                                                                                                                                                                                                                                                                                                                                                                                                                                                                                                                                                                                                                                                                                                                                                                                                                                        | 7                                                                                                                                                                                                                                                                                                                                                                                                                                                                                                                                                                                                                                                                                                   | 96.883              | Km 04 | 997A N         |            |                 |                       |
|                                                                                                                                                                                                                                                                                                                                                                                                                                                                                                                                                                                                                                                                                                                                                                                                                                                                                                                                                                                                                                                                                                                                                                                                                                                                                                                                                                                                                                                                                                                                                                                                                                                                                                                                                                                                                                                                                                                                                                                                                                                                                                                                | 9.+T                                                                                                                                                                                                                                                                                                                                                                                                                                                                                                                                                                                                                                                                                                |                     |       |                | Se         |                 | _                     |
| のステレオレ                                                                                                                                                                                                                                                                                                                                                                                                                                                                                                                                                                                                                                                                                                                                                                                                                                                                                                                                                                                                                                                                                                                                                                                                                                                                                                                                                                                                                                                                                                                                                                                                                                                                                                                                                                                                                                                                                                                                                                                                                                                                                                                         | 对                                                                                                                                                                                                                                                                                                                                                                                                                                                                                                                                                                                                                                                                                                   | 7.5+17-1            | 9     |                | TP         | -191            | (JA)                  |
|                                                                                                                                                                                                                                                                                                                                                                                                                                                                                                                                                                                                                                                                                                                                                                                                                                                                                                                                                                                                                                                                                                                                                                                                                                                                                                                                                                                                                                                                                                                                                                                                                                                                                                                                                                                                                                                                                                                                                                                                                                                                                                                                | and the second se | 17 13               | Lift! | $\square \cap$ | N 6        | V               | $\bigcirc$            |
| ○検査員報                                                                                                                                                                                                                                                                                                                                                                                                                                                                                                                                                                                                                                                                                                                                                                                                                                                                                                                                                                                                                                                                                                                                                                                                                                                                                                                                                                                                                                                                                                                                                                                                                                                                                                                                                                                                                                                                                                                                                                                                                                                                                                                          | 告 (USS化)                                                                                                                                                                                                                                                                                                                                                                                                                                                                                                                                                                                                                                                                                            | <b>1.2</b> )        |       | Y              | 6          | $\neg$          | Y                     |
| ミートノレ                                                                                                                                                                                                                                                                                                                                                                                                                                                                                                                                                                                                                                                                                                                                                                                                                                                                                                                                                                                                                                                                                                                                                                                                                                                                                                                                                                                                                                                                                                                                                                                                                                                                                                                                                                                                                                                                                                                                                                                                                                                                                                                          | 27                                                                                                                                                                                                                                                                                                                                                                                                                                                                                                                                                                                                                                                                                                  |                     |       |                |            | .+              |                       |
| 11-LA                                                                                                                                                                                                                                                                                                                                                                                                                                                                                                                                                                                                                                                                                                                                                                                                                                                                                                                                                                                                                                                                                                                                                                                                                                                                                                                                                                                                                                                                                                                                                                                                                                                                                                                                                                                                                                                                                                                                                                                                                                                                                                                          | うしもス"                                                                                                                                                                                                                                                                                                                                                                                                                                                                                                                                                                                                                                                                                               |                     |       |                |            |                 |                       |
| FZE 1-                                                                                                                                                                                                                                                                                                                                                                                                                                                                                                                                                                                                                                                                                                                                                                                                                                                                                                                                                                                                                                                                                                                                                                                                                                                                                                                                                                                                                                                                                                                                                                                                                                                                                                                                                                                                                                                                                                                                                                                                                                                                                                                         | e1:1                                                                                                                                                                                                                                                                                                                                                                                                                                                                                                                                                                                                                                                                                                |                     |       |                | 2          | A1              |                       |
| 外部分                                                                                                                                                                                                                                                                                                                                                                                                                                                                                                                                                                                                                                                                                                                                                                                                                                                                                                                                                                                                                                                                                                                                                                                                                                                                                                                                                                                                                                                                                                                                                                                                                                                                                                                                                                                                                                                                                                                                                                                                                                                                                                                            | 1                                                                                                                                                                                                                                                                                                                                                                                                                                                                                                                                                                                                                                                                                                   |                     |       | õ              | N          |                 | 6                     |
| a decession                                                                                                                                                                                                                                                                                                                                                                                                                                                                                                                                                                                                                                                                                                                                                                                                                                                                                                                                                                                                                                                                                                                                                                                                                                                                                                                                                                                                                                                                                                                                                                                                                                                                                                                                                                                                                                                                                                                                                                                                                                                                                                                    |                                                                                                                                                                                                                                                                                                                                                                                                                                                                                                                                                                                                                                                                                                     |                     |       | Y              |            | mman            | Q                     |
|                                                                                                                                                                                                                                                                                                                                                                                                                                                                                                                                                                                                                                                                                                                                                                                                                                                                                                                                                                                                                                                                                                                                                                                                                                                                                                                                                                                                                                                                                                                                                                                                                                                                                                                                                                                                                                                                                                                                                                                                                                                                                                                                |                                                                                                                                                                                                                                                                                                                                                                                                                                                                                                                                                                                                                                                                                                     | 1 - ( ) ( ) ) ) ) ) |       | ~27            | (Q.,       |                 |                       |
|                                                                                                                                                                                                                                                                                                                                                                                                                                                                                                                                                                                                                                                                                                                                                                                                                                                                                                                                                                                                                                                                                                                                                                                                                                                                                                                                                                                                                                                                                                                                                                                                                                                                                                                                                                                                                                                                                                                                                                                                                                                                                                                                |                                                                                                                                                                                                                                                                                                                                                                                                                                                                                                                                                                                                                                                                                                     |                     |       | 1              | -          |                 |                       |
| <b>用台内寸]的</b>                                                                                                                                                                                                                                                                                                                                                                                                                                                                                                                                                                                                                                                                                                                                                                                                                                                                                                                                                                                                                                                                                                                                                                                                                                                                                                                                                                                                                                                                                                                                                                                                                                                                                                                                                                                                                                                                                                                                                                                                                                                                                                                  | ×                                                                                                                                                                                                                                                                                                                                                                                                                                                                                                                                                                                                                                                                                                   | ×                   | (08)  |                | E          |                 |                       |
| B2 .                                                                                                                                                                                                                                                                                                                                                                                                                                                                                                                                                                                                                                                                                                                                                                                                                                                                                                                                                                                                                                                                                                                                                                                                                                                                                                                                                                                                                                                                                                                                                                                                                                                                                                                                                                                                                                                                                                                                                                                                                                                                                                                           |                                                                                                                                                                                                                                                                                                                                                                                                                                                                                                                                                                                                                                                                                                     | . MC                |       | WELOTH .       | Ð          | A)              | 247                   |