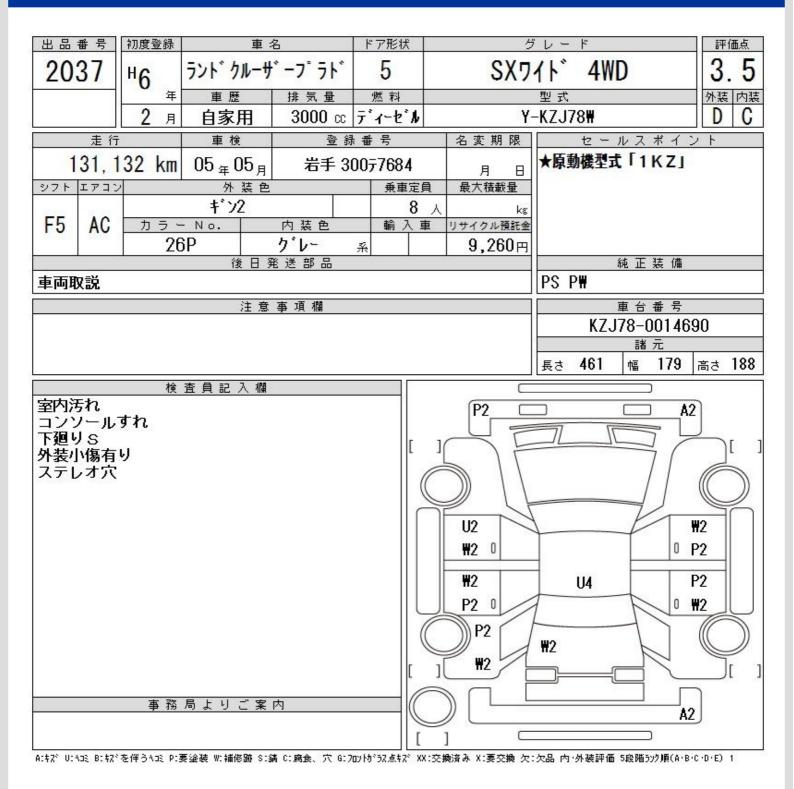

#### Date: 2022-09-20, Auction: CAA Touhoku, Lot #: 2037

| Date:              | 2022-09-20  | Lot #:         | 2037               |
|--------------------|-------------|----------------|--------------------|
| Auction name:      | CAA Touhoku | Region:        | lwate              |
| Make:              | ΤΟΥΟΤΑ      | Model:         | LAND CRUISER PRADO |
| Reg. year:         | 1994        | Mileage (km):  | 131132             |
| Displacement (cc): | 3000        | Transmission:  | F5                 |
| Color:             | SILVER 2    | Model code:    | KZJ78W             |
| Result:            | unsold      | Auction grade: | 3.5                |
| Problem type:      | No problem  | Problem scale: | None               |
| Contaminated:      | No          | Airbag:        | ОК                 |