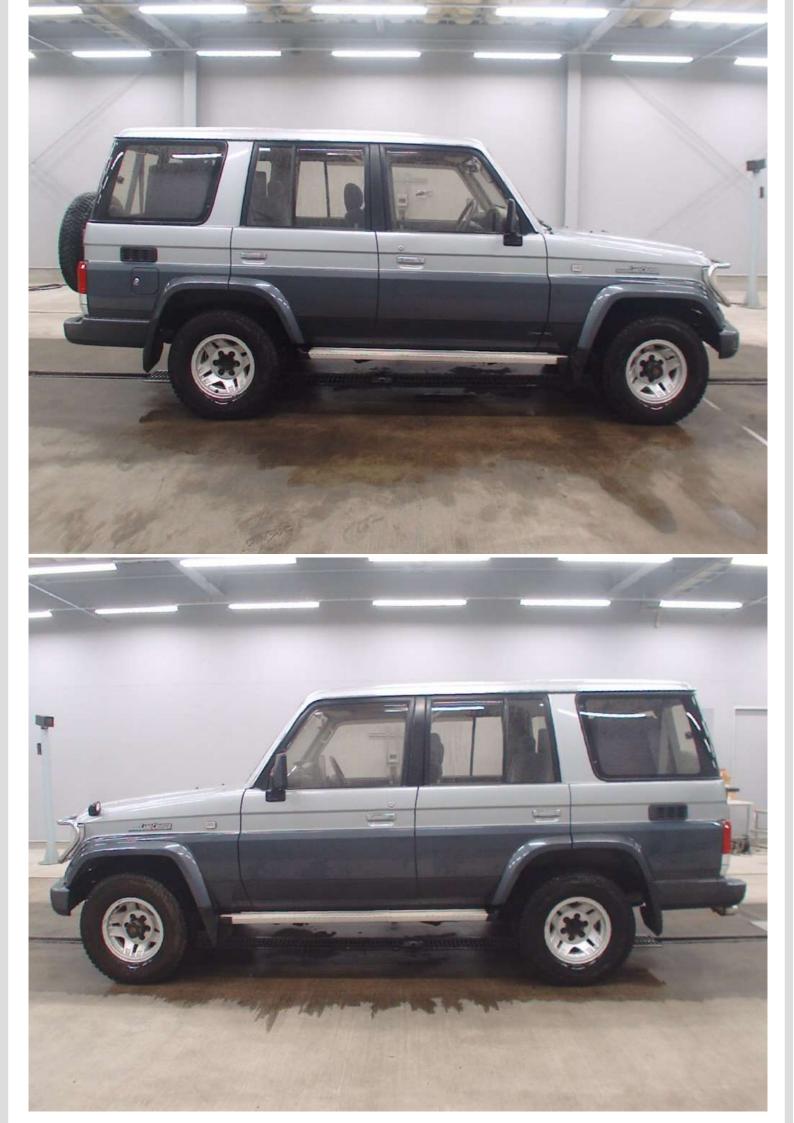

### PHOTOS AND AUCTION SHEETS

国レギュラコーナー

| 20163                                                                                                                                                                                                                                                                                                                                                                                                                                                                                                                                                                                                                                                                                                                                                                                                                                                                                                                                                                                                                                                                                                                                                                                                                                                                                                                                                                                                                                                                                                                                                                                                                                                                                                                                                                                                                                                                                                                                                                                                                                                                                                                          |                                                                                                                                                                                                                                                                                                                                                                                                                                                                                                                                                                                                                                                                                                     | (1980)              | 3.000 |                | -KZJ       | 78W             | <b>PE</b> à<br>V      |
|--------------------------------------------------------------------------------------------------------------------------------------------------------------------------------------------------------------------------------------------------------------------------------------------------------------------------------------------------------------------------------------------------------------------------------------------------------------------------------------------------------------------------------------------------------------------------------------------------------------------------------------------------------------------------------------------------------------------------------------------------------------------------------------------------------------------------------------------------------------------------------------------------------------------------------------------------------------------------------------------------------------------------------------------------------------------------------------------------------------------------------------------------------------------------------------------------------------------------------------------------------------------------------------------------------------------------------------------------------------------------------------------------------------------------------------------------------------------------------------------------------------------------------------------------------------------------------------------------------------------------------------------------------------------------------------------------------------------------------------------------------------------------------------------------------------------------------------------------------------------------------------------------------------------------------------------------------------------------------------------------------------------------------------------------------------------------------------------------------------------------------|-----------------------------------------------------------------------------------------------------------------------------------------------------------------------------------------------------------------------------------------------------------------------------------------------------------------------------------------------------------------------------------------------------------------------------------------------------------------------------------------------------------------------------------------------------------------------------------------------------------------------------------------------------------------------------------------------------|---------------------|-------|----------------|------------|-----------------|-----------------------|
| 20103                                                                                                                                                                                                                                                                                                                                                                                                                                                                                                                                                                                                                                                                                                                                                                                                                                                                                                                                                                                                                                                                                                                                                                                                                                                                                                                                                                                                                                                                                                                                                                                                                                                                                                                                                                                                                                                                                                                                                                                                                                                                                                                          | 16/2 p                                                                                                                                                                                                                                                                                                                                                                                                                                                                                                                                                                                                                                                                                              | SUF!                |       | min ou-<br>Si  | SX         | 2WD             | AN B                  |
| 章枝                                                                                                                                                                                                                                                                                                                                                                                                                                                                                                                                                                                                                                                                                                                                                                                                                                                                                                                                                                                                                                                                                                                                                                                                                                                                                                                                                                                                                                                                                                                                                                                                                                                                                                                                                                                                                                                                                                                                                                                                                                                                                                                             | 54                                                                                                                                                                                                                                                                                                                                                                                                                                                                                                                                                                                                                                                                                                  |                     | 月シフト  | F5             | SA<br>A カワ | MAW A           | 20                    |
| 走行 [ ]                                                                                                                                                                                                                                                                                                                                                                                                                                                                                                                                                                                                                                                                                                                                                                                                                                                                                                                                                                                                                                                                                                                                                                                                                                                                                                                                                                                                                                                                                                                                                                                                                                                                                                                                                                                                                                                                                                                                                                                                                                                                                                                         | 31.1                                                                                                                                                                                                                                                                                                                                                                                                                                                                                                                                                                                                                                                                                                | 5 5 714             | * 5   | AC             | セールスポイ     | 21              | and the second second |
| 外 元色                                                                                                                                                                                                                                                                                                                                                                                                                                                                                                                                                                                                                                                                                                                                                                                                                                                                                                                                                                                                                                                                                                                                                                                                                                                                                                                                                                                                                                                                                                                                                                                                                                                                                                                                                                                                                                                                                                                                                                                                                                                                                                                           | 8H                                                                                                                                                                                                                                                                                                                                                                                                                                                                                                                                                                                                                                                                                                  | 261                 | -     | 1              | 日取読        | ,保証             |                       |
| 日 ガソリン                                                                                                                                                                                                                                                                                                                                                                                                                                                                                                                                                                                                                                                                                                                                                                                                                                                                                                                                                                                                                                                                                                                                                                                                                                                                                                                                                                                                                                                                                                                                                                                                                                                                                                                                                                                                                                                                                                                                                                                                                                                                                                                         |                                                                                                                                                                                                                                                                                                                                                                                                                                                                                                                                                                                                                                                                                                     | ,                   |       | ACONTOLS.      | OETC       | 100000000000000 |                       |
| and the second s | • A # #                                                                                                                                                                                                                                                                                                                                                                                                                                                                                                                                                                                                                                                                                             | IN 2 P              | L     | AR .           |            | がド、背            | 10 917                |
| ● 年式<br>人<br>章<br>雨                                                                                                                                                                                                                                                                                                                                                                                                                                                                                                                                                                                                                                                                                                                                                                                                                                                                                                                                                                                                                                                                                                                                                                                                                                                                                                                                                                                                                                                                                                                                                                                                                                                                                                                                                                                                                                                                                                                                                                                                                                                                                                            | ディーラー・差                                                                                                                                                                                                                                                                                                                                                                                                                                                                                                                                                                                                                                                                                             | 行左・                 | 8     | 角 日            | 0///-      | 1.1             |                       |
| リサイクル (                                                                                                                                                                                                                                                                                                                                                                                                                                                                                                                                                                                                                                                                                                                                                                                                                                                                                                                                                                                                                                                                                                                                                                                                                                                                                                                                                                                                                                                                                                                                                                                                                                                                                                                                                                                                                                                                                                                                                                                                                                                                                                                        | 9.260 =                                                                                                                                                                                                                                                                                                                                                                                                                                                                                                                                                                                                                                                                                             | 8.                  | -     | 9 18 M         | *5         | 301 IV<br>78-00 | \$\$75                |
| 〇注意事項                                                                                                                                                                                                                                                                                                                                                                                                                                                                                                                                                                                                                                                                                                                                                                                                                                                                                                                                                                                                                                                                                                                                                                                                                                                                                                                                                                                                                                                                                                                                                                                                                                                                                                                                                                                                                                                                                                                                                                                                                                                                                                                          |                                                                                                                                                                                                                                                                                                                                                                                                                                                                                                                                                                                                                                                                                                     | SELUXIN             | D)    | # E No         |            | 78 - 00         | 4690                  |
| 0 7'7D-                                                                                                                                                                                                                                                                                                                                                                                                                                                                                                                                                                                                                                                                                                                                                                                                                                                                                                                                                                                                                                                                                                                                                                                                                                                                                                                                                                                                                                                                                                                                                                                                                                                                                                                                                                                                                                                                                                                                                                                                                                                                                                                        | 7                                                                                                                                                                                                                                                                                                                                                                                                                                                                                                                                                                                                                                                                                                   | 96.883              | Km 04 | 997A N         |            |                 |                       |
|                                                                                                                                                                                                                                                                                                                                                                                                                                                                                                                                                                                                                                                                                                                                                                                                                                                                                                                                                                                                                                                                                                                                                                                                                                                                                                                                                                                                                                                                                                                                                                                                                                                                                                                                                                                                                                                                                                                                                                                                                                                                                                                                | 9.+T                                                                                                                                                                                                                                                                                                                                                                                                                                                                                                                                                                                                                                                                                                |                     |       |                | Se         |                 | _                     |
| のステレオレ                                                                                                                                                                                                                                                                                                                                                                                                                                                                                                                                                                                                                                                                                                                                                                                                                                                                                                                                                                                                                                                                                                                                                                                                                                                                                                                                                                                                                                                                                                                                                                                                                                                                                                                                                                                                                                                                                                                                                                                                                                                                                                                         | 对                                                                                                                                                                                                                                                                                                                                                                                                                                                                                                                                                                                                                                                                                                   | 7.5+17-1            | 9     |                | TP         | -191            | (JA)                  |
|                                                                                                                                                                                                                                                                                                                                                                                                                                                                                                                                                                                                                                                                                                                                                                                                                                                                                                                                                                                                                                                                                                                                                                                                                                                                                                                                                                                                                                                                                                                                                                                                                                                                                                                                                                                                                                                                                                                                                                                                                                                                                                                                | and the second se | 17 13               | Lift! | $\square \cap$ | N 6        | V               | $\bigcirc$            |
| ○検査員報                                                                                                                                                                                                                                                                                                                                                                                                                                                                                                                                                                                                                                                                                                                                                                                                                                                                                                                                                                                                                                                                                                                                                                                                                                                                                                                                                                                                                                                                                                                                                                                                                                                                                                                                                                                                                                                                                                                                                                                                                                                                                                                          | 告 (USS化)                                                                                                                                                                                                                                                                                                                                                                                                                                                                                                                                                                                                                                                                                            | <b>1.2</b> )        |       | Y              | 6          | $\neg$          | Y                     |
| ミートノレ                                                                                                                                                                                                                                                                                                                                                                                                                                                                                                                                                                                                                                                                                                                                                                                                                                                                                                                                                                                                                                                                                                                                                                                                                                                                                                                                                                                                                                                                                                                                                                                                                                                                                                                                                                                                                                                                                                                                                                                                                                                                                                                          | 27                                                                                                                                                                                                                                                                                                                                                                                                                                                                                                                                                                                                                                                                                                  |                     |       |                |            | .+              |                       |
| 11-LA                                                                                                                                                                                                                                                                                                                                                                                                                                                                                                                                                                                                                                                                                                                                                                                                                                                                                                                                                                                                                                                                                                                                                                                                                                                                                                                                                                                                                                                                                                                                                                                                                                                                                                                                                                                                                                                                                                                                                                                                                                                                                                                          | うしもス"                                                                                                                                                                                                                                                                                                                                                                                                                                                                                                                                                                                                                                                                                               |                     |       |                |            |                 |                       |
| FZE 1-                                                                                                                                                                                                                                                                                                                                                                                                                                                                                                                                                                                                                                                                                                                                                                                                                                                                                                                                                                                                                                                                                                                                                                                                                                                                                                                                                                                                                                                                                                                                                                                                                                                                                                                                                                                                                                                                                                                                                                                                                                                                                                                         | e1:1                                                                                                                                                                                                                                                                                                                                                                                                                                                                                                                                                                                                                                                                                                |                     |       |                | 2          | A1              |                       |
| 外部分                                                                                                                                                                                                                                                                                                                                                                                                                                                                                                                                                                                                                                                                                                                                                                                                                                                                                                                                                                                                                                                                                                                                                                                                                                                                                                                                                                                                                                                                                                                                                                                                                                                                                                                                                                                                                                                                                                                                                                                                                                                                                                                            | 1                                                                                                                                                                                                                                                                                                                                                                                                                                                                                                                                                                                                                                                                                                   |                     |       | õ              | N          |                 | 6                     |
| a decession                                                                                                                                                                                                                                                                                                                                                                                                                                                                                                                                                                                                                                                                                                                                                                                                                                                                                                                                                                                                                                                                                                                                                                                                                                                                                                                                                                                                                                                                                                                                                                                                                                                                                                                                                                                                                                                                                                                                                                                                                                                                                                                    |                                                                                                                                                                                                                                                                                                                                                                                                                                                                                                                                                                                                                                                                                                     |                     |       | Y              |            | mman            | Q                     |
|                                                                                                                                                                                                                                                                                                                                                                                                                                                                                                                                                                                                                                                                                                                                                                                                                                                                                                                                                                                                                                                                                                                                                                                                                                                                                                                                                                                                                                                                                                                                                                                                                                                                                                                                                                                                                                                                                                                                                                                                                                                                                                                                |                                                                                                                                                                                                                                                                                                                                                                                                                                                                                                                                                                                                                                                                                                     | 1 - ( ) ( ) ) ) ) ) |       | ~27            | (Q.,       |                 |                       |
|                                                                                                                                                                                                                                                                                                                                                                                                                                                                                                                                                                                                                                                                                                                                                                                                                                                                                                                                                                                                                                                                                                                                                                                                                                                                                                                                                                                                                                                                                                                                                                                                                                                                                                                                                                                                                                                                                                                                                                                                                                                                                                                                |                                                                                                                                                                                                                                                                                                                                                                                                                                                                                                                                                                                                                                                                                                     |                     |       | 1              | -          |                 |                       |
| <b>用台内寸]的</b>                                                                                                                                                                                                                                                                                                                                                                                                                                                                                                                                                                                                                                                                                                                                                                                                                                                                                                                                                                                                                                                                                                                                                                                                                                                                                                                                                                                                                                                                                                                                                                                                                                                                                                                                                                                                                                                                                                                                                                                                                                                                                                                  | ×                                                                                                                                                                                                                                                                                                                                                                                                                                                                                                                                                                                                                                                                                                   | ×                   | (08)  |                | E          |                 |                       |
| B2 .                                                                                                                                                                                                                                                                                                                                                                                                                                                                                                                                                                                                                                                                                                                                                                                                                                                                                                                                                                                                                                                                                                                                                                                                                                                                                                                                                                                                                                                                                                                                                                                                                                                                                                                                                                                                                                                                                                                                                                                                                                                                                                                           |                                                                                                                                                                                                                                                                                                                                                                                                                                                                                                                                                                                                                                                                                                     | . MC                |       | WELOTH .       | Ð          | A)              | 247                   |